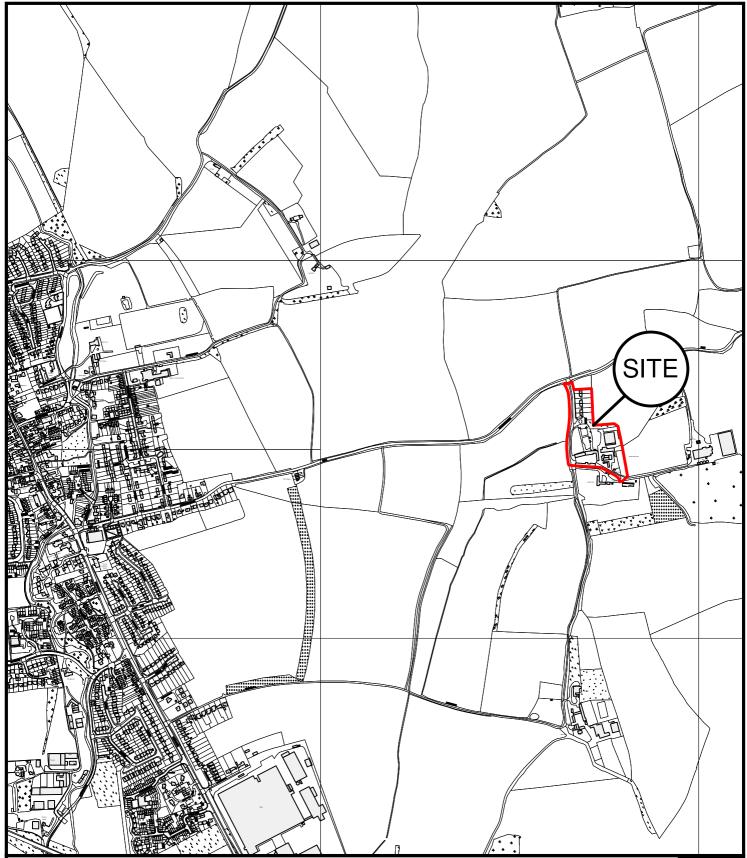

East Herts Council Wallfields Pegs Lane Hertford SG13 8EQ

Tel: 01279 655261

Address: Alwick Hall Farm, Hare Street Road, Buntingford

Reference: 3/14/0488/FP and 3/14/0489/LB

Scale: 1:10,000 O.S Sheet: TL3729